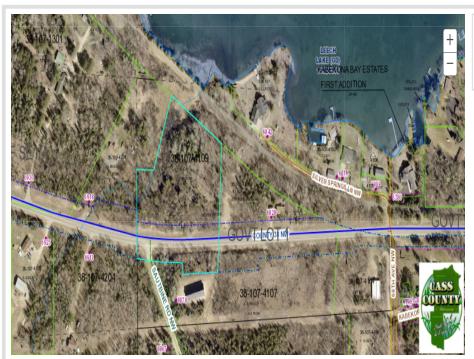

## **Description:**

5.5 acre lot with giant mature trees just off Kabekona Bay of Leech Lake. Lot abuts the Bike Trail and then 25' off the other side of the trail is the lake. As you are crossing public land you can't put in a dock but it would make great access for canoeing, snow mobiling or an ice house. Also, there are massive acres of US Forestry Land just across the road with fine hunting. Lot boasts several pretty building sites along with a natural spring/creek. It has no covenants or restrictions so you could build a beautiful home/cabin or just pull in a 5th wheel to camp. With Electric at the street, public boat launch nearby and literally 4 minutes drive to Walker this is an economical to enjoy all the fun and beauty of the Leech Lake Area

## **Additional Details:**

Lot Acres5.5Lot DimensionsIrregularSchool District113Taxes\$74Taxes with Assessments\$74Tax Year2024

## **Driving Directions:**

Go NW on 371 2.5 miles to a left on County 38. Proceed 1.5 miles just past blue home #6828. Sign will be on the right side of the road at the entrance..

Listed By: Cedar Point Realty -Walker