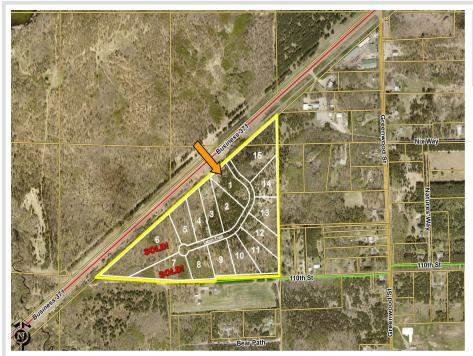

## **Description:**

Unlock Your Business Potential in Brainerd, MN! Welcome to the newly developed Northland Industrial Park, strategically located along Business Highway 371 for optimal visibility and accessibility. This prime location offers a unique opportunity for businesses looking to grow and thrive in a vibrant community. Key features include a prime location, flexible lot sizes, business-friendly environment and proximity to amenities.

### Additional Details:

| Lot Acres              | 2.63                        |
|------------------------|-----------------------------|
| Lot Dimensions         | 266.97' x 660.17' x 589.31' |
| School District        | 181                         |
| Taxes                  | \$54                        |
| Taxes with Assessments | \$54                        |
| Tax Year               | 2025                        |

#### **Driving Directions:**

From The Historic Brainerd Water Tower located at Washington Street and S 6th Street - South on South 6th Street/Business Hwy 371 approx. 3 miles - West on Tabor Trail to the lots