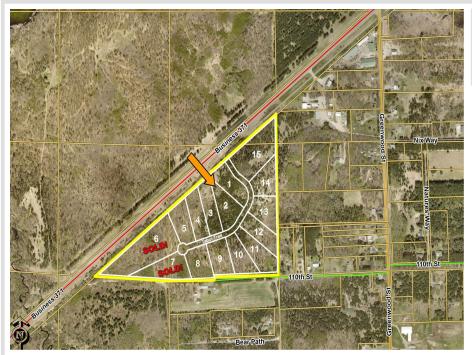

## **Description:**

Unlock Your Business Potential in Brainerd, MN! Welcome to the newly developed Northland Industrial Park, strategically located along Business Highway 371 for optimal visibility and accessibility. This prime location offers a unique opportunity for businesses looking to grow and thrive in a vibrant community. Key features include a prime location, flexible lot sizes, business-friendly environment and proximity to amenities.

### Additional Details:

| Lot Acres              | 2.83                        |
|------------------------|-----------------------------|
| Lot Dimensions         | 372.55' x 589.31' x 657.12' |
| School District        | 181                         |
| Taxes                  | \$58                        |
| Taxes with Assessments | \$58                        |
| Tax Year               | 2025                        |

#### **Driving Directions:**

From The Historic Brainerd Water Tower located at Washington Street and S 6th Street - South on South 6th Street/Business Hwy 371 approx. 3 miles - West on Tabor Trail to the lots