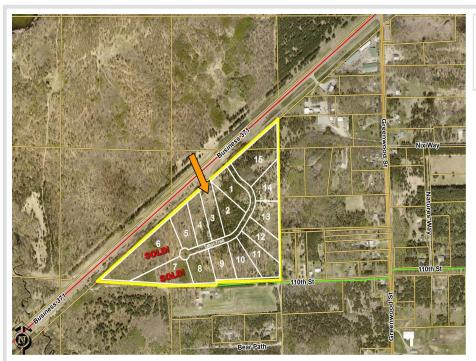

MLS 6621936 Land

\$169,000

2.57 Acres Plat Designed

(Lot 3) 11103 Tabor Trail Brainerd MN 56401

Status: Active

## **Additional Details:**

Lot Acres 2.57

Lot Dimensions 179.66' x 657.12' x 191.97' x 589.50'

School District 181
Taxes \$50
Taxes with Assessments \$50
Tax Year 2025

## **Driving Directions:**

From The Historic Brainerd Water Tower located at Washington Street and S 6th Street - South on South 6th Street/Business Hwy 371 approx. 3 miles - West on Tabor Trail to the lots