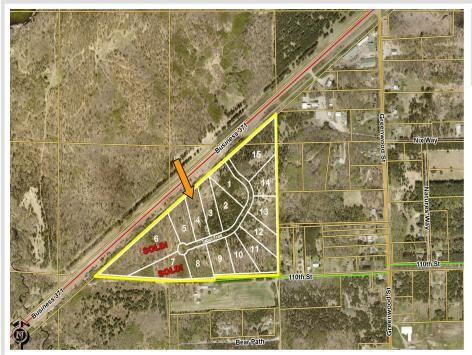

## **Description:**

Unlock Your Business Potential in Brainerd, MN! Welcome to the newly developed Northland Industrial Park, strategically located along Business Highway 371 for optimal visibility and accessibility. This prime location offers a unique opportunity for businesses looking to grow and thrive in a vibrant community. Key features include a prime location, flexible lot sizes, business-friendly environment and proximity to amenities.

#### **Driving Directions:**

From The Historic Brainerd Water Tower located at Washington Street and S 6th Street - South on South 6th Street/Business Hwy 371 approx. 3 miles - West on Tabor Trail to the lots