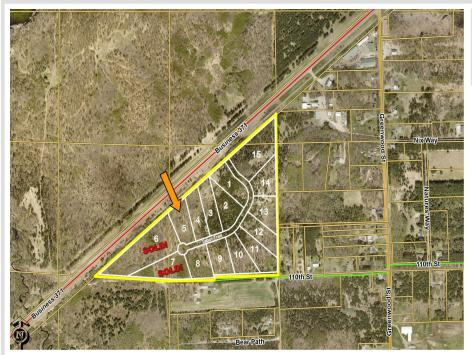

## **Description:**

Unlock Your Business Potential in Brainerd, MN! Welcome to the newly developed Northland Industrial Park, strategically located along Business Highway 371 for optimal visibility and accessibility. This prime location offers a unique opportunity for businesses looking to grow and thrive in a vibrant community. Key features include a prime location, flexible lot sizes, business-friendly environment and proximity to amenities.

## **Driving Directions:**

From The Historic Brainerd Water Tower located at Washington Street and S 6th Street - South on South 6th Street/Business Hwy 371 approx. 3 miles - West on Tabor Trail to the lots