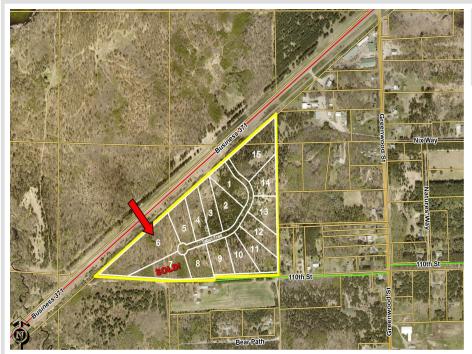

## **Description:**

Unlock Your Business Potential in Brainerd, MN! Welcome to the newly developed Northland Industrial Park, strategically located along Business Highway 371 for optimal visibility and accessibility. This prime location offers a unique opportunity for businesses looking to grow and thrive in a vibrant community. Key features include a prime location, flexible lot sizes, business-friendly environment and proximity to amenities.

## **Driving Directions:**

From The Historic Brainerd Water Tower located at Washington Street and S 6th Street - South on South 6th Street/Business Hwy 371 approx. 3 miles - West on Tabor Trail to the lots