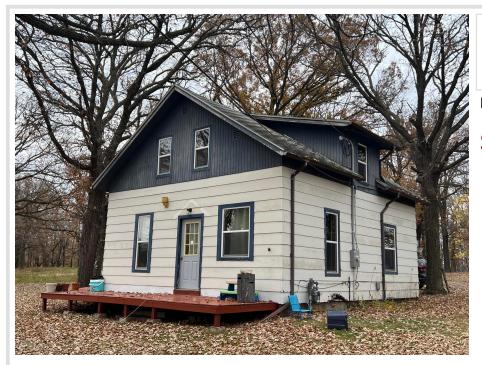

## **Description:**

Prime Co Rd 6 location just west of the Hwy 59 and Co Rd 6 intersection. Rental income from house and storage on premises. Endless possibilities on this 5 acre commercial property.

## **Additional Details:**

Year Built 1929 Lot Acres 5 Lot Dimensions 5 Acre Garage Stalls 2 School District 22 Taxes \$1,018 Taxes with Assessments \$1,018