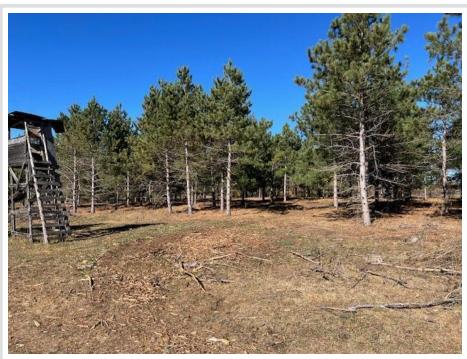

## **Description:**

Tar Access 3.2 acres of mature pines, Great building site or camping site for seasonal use. Close to Ottertail and many area lakes. The property has been pastures and is clean and ready for you. Final Survey will be completed upon acceptance of a purchase agreement.