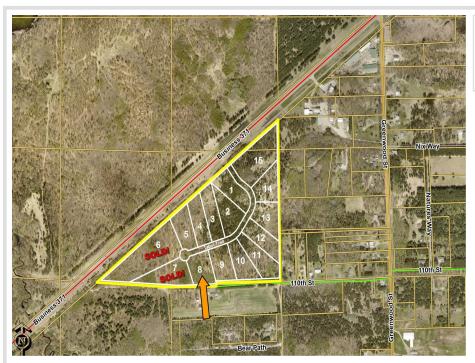

MLS 6621965 Land

\$149,000

2.5 Acres Plat Designed

(Lot 8) 11074 Tabor Trail Brainerd MN 56401

Status: Active

## **Description:**

Unlock Your Business Potential in Brainerd, MN! Welcome to the newly developed Northland Industrial Park, strategically located along Business Highway 371 for optimal visibility and accessibility. This prime location offers a unique opportunity for businesses looking to grow and thrive in a vibrant community. Key features include a prime location, flexible lot sizes, business-friendly environment and proximity to amenities.

## **Additional Details:**

Lot Acres 2.5

Lot Dimensions 322.57' x 292.93' x 305.23' x 401.41'

School District 181 Taxes \$50 Taxes with Assessments \$50 Tax Year 2025

## **Driving Directions:**

From The Historic Brainerd Water Tower located at Washington Street and S 6th Street - South on South 6th Street/Business Hwy 371 approx. 3 miles - West on Tabor Trail to the lots