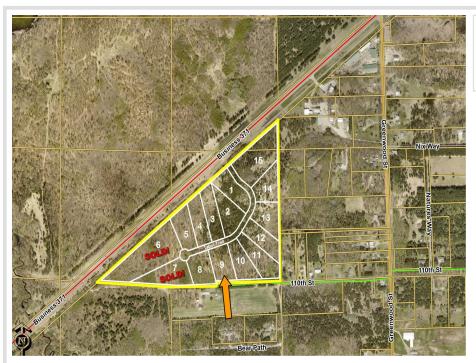

MLS 6621968 Land

\$149,000

2.5 Acres Plat Designed

(Lot 9) 11096 Tabor Trail Brainerd MN 56401

Status: Active

## **Description:**

Unlock Your Business Potential in Brainerd, MN! Welcome to the newly developed Northland Industrial Park, strategically located along Business Highway 371 for optimal visibility and accessibility. This prime location offers a unique opportunity for businesses looking to grow and thrive in a vibrant community. Key features include a prime location, flexible lot sizes, business-friendly environment and proximity to amenities.

## **Additional Details:**

Lot Acres 2.5

Lot Dimensions 270.81' x 436.92' x 279.60' x 367.34'

School District 181 Taxes \$50 Taxes with Assessments \$50

Tax Year 2025

## **Driving Directions:**

From The Historic Brainerd Water Tower located at Washington Street and S 6th Street - South on South 6th Street/Business Hwy 371 approx. 3 miles - West on Tabor Trail to the lots