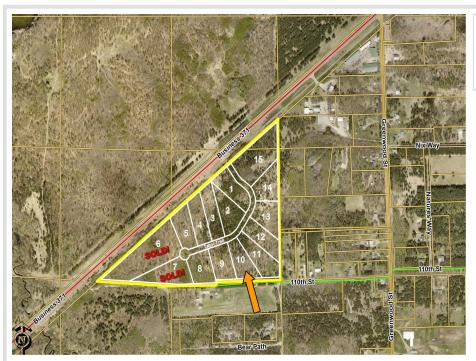

MLS 6621969 Land

\$149,000

2.5 Acres
Plat Designed

(Lot 10) 11126 Tabor Trail Brainerd MN 56401

Status: Active

## **Description:**

Unlock Your Business Potential in Brainerd, MN! Welcome to the newly developed Northland Industrial Park, strategically located along Business Highway 371 for optimal visibility and accessibility. This prime location offers a unique opportunity for businesses looking to grow and thrive in a vibrant community. Key features include a prime location, flexible lot sizes, business-friendly environment and proximity to amenities.

## **Additional Details:**

Lot Acres 2.5

Lot Dimensions 132.05' x 578.61' x 341.30' x 436.92'

School District 181
Taxes \$50
Taxes with Assessments \$50
Tax Year 2025

## **Driving Directions:**

From The Historic Brainerd Water Tower located at Washington Street and S 6th Street - South on South 6th Street/Business Hwy 371 approx. 3 miles - West on Tabor Trail to the lots