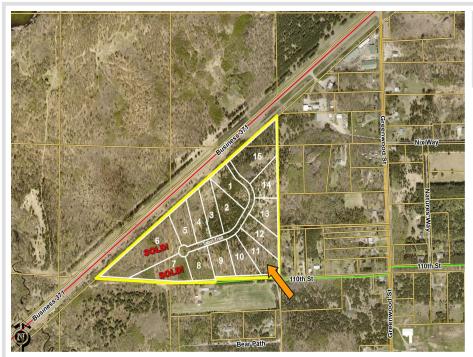

## **Description:**

Unlock Your Business Potential in Brainerd, MN! Welcome to the newly developed Northland Industrial Park, strategically located along Business Highway 371 for optimal visibility and accessibility. This prime location offers a unique opportunity for businesses looking to grow and thrive in a vibrant community. Key features include a prime location, flexible lot sizes, business-friendly environment and proximity to amenities.

#### Additional Details:

| Lot Acres              | 2.98                                            |
|------------------------|-------------------------------------------------|
| Lot Dimensions         | 100' x 618.99' x 162.30' x 227.22' x<br>578.61' |
| School District        | 181                                             |
| Taxes                  | \$60                                            |
| Taxes with Assessments | \$60                                            |
| Tax Year               | 2025                                            |

## **Driving Directions:**

From The Historic Brainerd Water Tower located at Washington Street and S 6th Street - South on South 6th Street/Business Hwy 371 approx. 3 miles - West on Tabor Trail to the lots