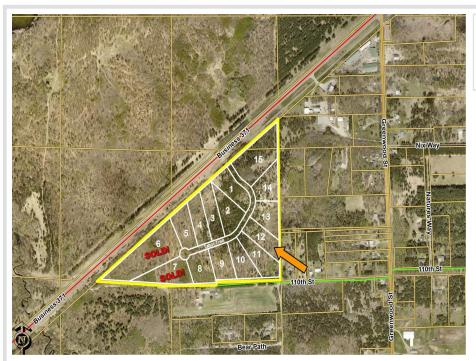

MLS 6621979 Land

\$149,000

2.5 Acres
Plat Designed

(Lot 12) 11158 Tabor Trail Brainerd MN 56401

Status: Active

## **Description:**

Unlock Your Business Potential in Brainerd, MN! Welcome to the newly developed Northland Industrial Park, strategically located along Business Highway 371 for optimal visibility and accessibility. This prime location offers a unique opportunity for businesses looking to grow and thrive in a vibrant community. Key features include a prime location, flexible lot sizes, business-friendly environment and proximity to amenities.

## **Additional Details:**

Lot Acres 2.5

Lot Dimensions 188.05' x 468.92' x 255.88' x 618.99'

School District 181
Taxes \$50
Taxes with Assessments \$50
Tax Year 2025

## **Driving Directions:**

From The Historic Brainerd Water Tower located at Washington Street and S 6th Street - South on South 6th Street/Business Hwy 371 approx. 3 miles - West on Tabor Trail to the lots