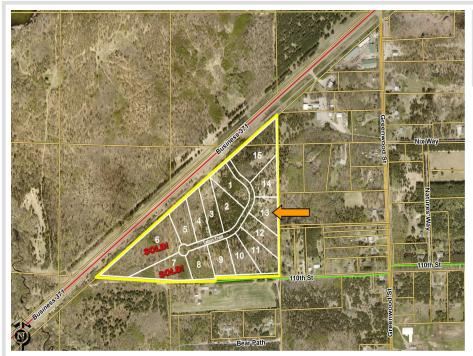

## **Description:**

Unlock Your Business Potential in Brainerd, MN! Welcome to the newly developed Northland Industrial Park, strategically located along Business Highway 371 for optimal visibility and accessibility. This prime location offers a unique opportunity for businesses looking to grow and thrive in a vibrant community. Key features include a prime location, flexible lot sizes, business-friendly environment and proximity to amenities.

#### **Driving Directions:**

From The Historic Brainerd Water Tower located at Washington Street and S 6th Street - South on South 6th Street/Business Hwy 371 approx. 3 miles - West on Tabor Trail to the lots