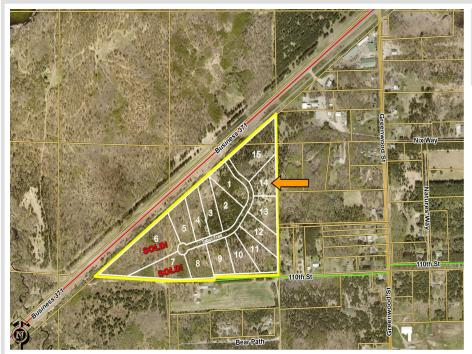

## **Description:**

Unlock Your Business Potential in Brainerd, MN! Welcome to the newly developed Northland Industrial Park, strategically located along Business Highway 371 for optimal visibility and accessibility. This prime location offers a unique opportunity for businesses looking to grow and thrive in a vibrant community. Key features include a prime location, flexible lot sizes, business-friendly environment and proximity to amenities.

#### **Driving Directions:**

From The Historic Brainerd Water Tower located at Washington Street and S 6th Street - South on South 6th Street/Business Hwy 371 approx. 3 miles - West on Tabor Trail to the lots