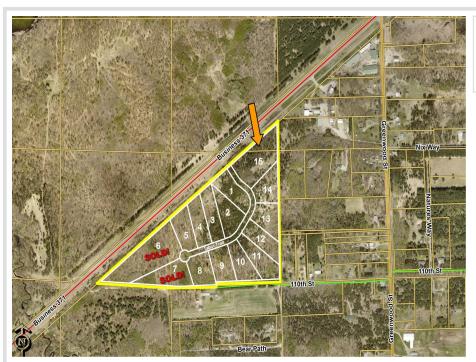

MLS 6621993 Land

\$199,000

2.61 Acres Plat Designed

(Lot 15) 11212 Tabor Trail Brainerd MN 56401

Status: Active

## **Description:**

Unlock Your Business Potential in Brainerd, MN! Welcome to the newly developed Northland Industrial Park, strategically located along Business Highway 371 for optimal visibility and accessibility. This prime location offers a unique opportunity for businesses looking to grow and thrive in a vibrant community. Key features include a prime location, flexible lot sizes, business-friendly environment and proximity to amenities.

## **Additional Details:**

Lot Acres 2.61

Lot Dimensions 381.12' x 768.60' x 411.61' x 478.93'

School District 181 Taxes \$104 Taxes with Assessments \$104 Tax Year 2025

## **Driving Directions:**

From The Historic Brainerd Water Tower located at Washington Street and S 6th Street - South on South 6th Street/Business Hwy 371 approx. 3 miles - West on Tabor Trail to the lots