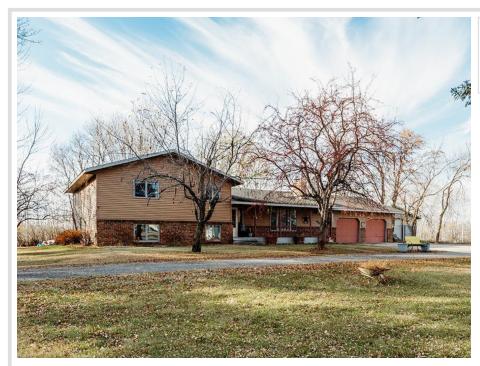

## **Description:**

Experience the best of both worlds with this 4-bedroom, 2-bathroom steel-sided home with brick accents, set on approximately 35 acres in Detroit Lakes. Enjoy the serenity of wildlife and outdoor living, while still benefiting from the convenience of city amenities. Inside, you'll find a recently updated kitchen featuring a large center island, stunning quartz countertops, and sleek black stainless steel appliances. The open-concept main level is perfect for entertaining, with a cozy wood fireplace. Step outside to your personal backyard retreat, complete with a patio, pergola, hot tub, irrigated lawn, and a pond—all framed by sweeping acres that provide breathtaking sunset views. Storage is abundant with an attached heated 2-stall garage, a detached single-stall garage, a storage shed, and a fully insulated/spray foamed and heated 36x48 Foltz building with garage door openers and a concrete floor.