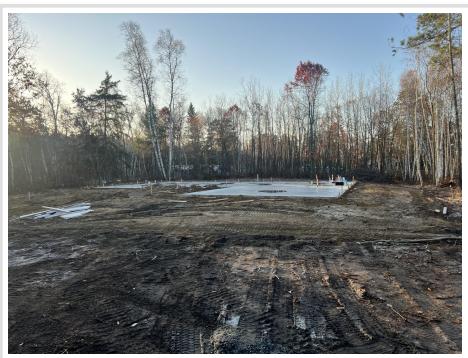

MLS 6622064 Residential

\$350,000

0 sq ft 3 bedrooms 2 baths

3910 Elliot Road Bemidji MN 56601

Status: Active

## **Description:**

New Construction. Open concept 3 bedroom 2 bath home with many upgraded features. Private wooded, lot close to Paul Bunyan Trail

## **Additional Details:**

Year Built 2024 Lot Acres 1.03 Lot Dimensions 158x193

Garage Stalls 2 School District 31 Taxes \$206 Taxes with Assessments \$206 Tax Year 2023