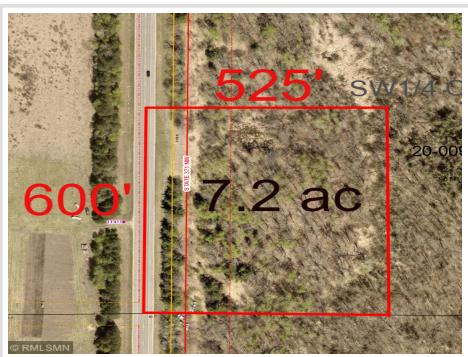

## **Description:**

600 ft frontage on Hwy 371 just 8 min North of Walker. 7.2 acres (600x525), fully wooded (laden with mature white oaks and scattered white pine, parklike), nicely private (no close neighbors), flat as a pancake (no need for reshaping & costly excavation). Perfect for a home business or business that benefits from the excellent traffic exposure of Hwy 371. Plus 3 phase electric power all along the 600' of Hwy frontage. Or simply a great place for your up north cabin or home. Close to Leech Lake and Steamboat Lake public accesses. Exceptional, beautiful and well located property.

## **Additional Details:**

7.2 Lot Acres

Lot Dimensions 600x525x600x525

School District 306

Taxes (unreported) Taxes with Assessments (unreported)

Tax Year 2024