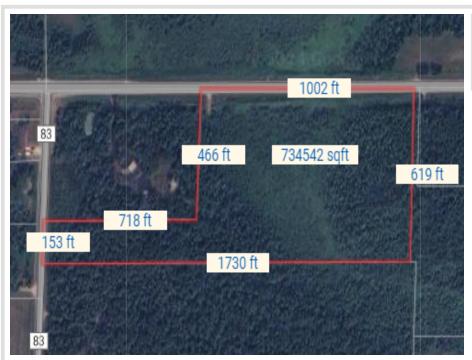

## **Additional Details:**

Lot Acres 17

Lot Dimensions 1730x619+/-

School District 2170 Taxes \$220 Taxes with Assessments \$220 Tax Year 2024