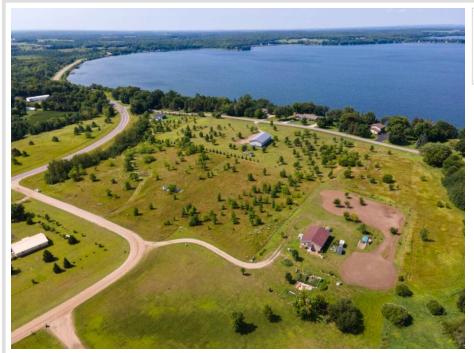

## **Description:**

Enjoy Fun on Your Weekend Getaways with this 1.75-Acre property that is just one block from Marion Lake. You can WALK here everyday and enjoy the beautiful sites and go paddle boarding or fishing in the summer! If you have ever dreamed of a lake house here is your opportunity! Buy it and start building right away or hold on to it for your retirement. With this sought after location and proximity to the popular Marion Lake you really cant go wrong!

This property features level terrain that's ready to build on, with direct access to a gravel road. It provides seclusion while still getting plenty of sunlight and fresh air. Great place for wildlife like deer and other small animals. There are no visible utilities, but nearby homes use solar power, so you could live off-grid. Collect rainwater and enjoy a slower, more peaceful way of life in these wonderful surroundings.