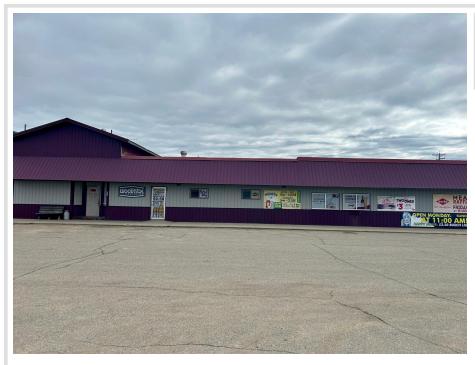

MLS 6622428 Commercial

\$275,000

406 Front Street Hewitt MN 56453

Status: Active

## **Description:**

Established central Mn bar and restaurant in Hewitt Mn. The owners have set this business opportunity up for success. Very popular and busy because of the great food and service. Run it as currently run and continue the success or add your own flare to change things up a bit. With food, on and off sale and gambling income this business really thrives. Even has a one bedroom one bath upstairs apartment for owners use or to add as rental income.