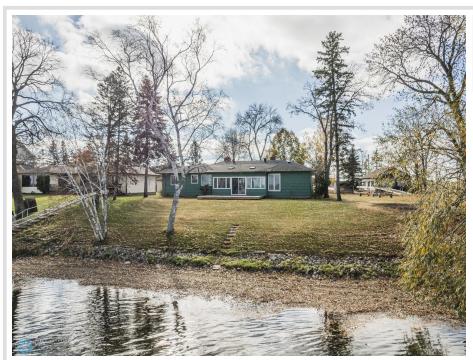

## **Description:**

110' of Lakeshore on South Shore of Big Detroit Lake. Boat to 8 different restaurants, Pull up the city beach for the water carnival parade. This lake has it all. Discover your lakeside retreat! Commanding water views and two brick wood-burning fireplaces. city park with pickleball courts are across the street, There are not many 100'+ lots on this lake, make this one yours!

# **Key Features:**

- 110' lot
- Two wood-burning fireplaces
- Breathtaking water views
- Close to park and dining Don't miss this chance to own a piece of paradise on Big Detroit Lake! Schedule a showing today!