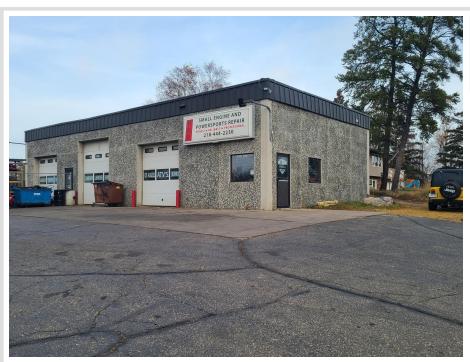

MLS 6622806 Commercial

\$310,000

2301 Ash Avenue Bemidji MN 56601

Status: Active

## **Description:**

Great Corner lot with a good traffic flow count. A solid building with a great location. Zoned Commercial--It is ready for the next business to start building your dreams