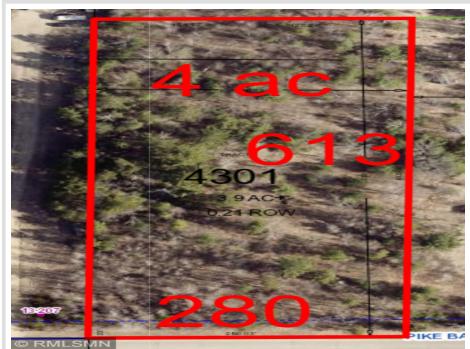

## **Additional Details:**

Lot Acres 2

Lot Dimensions 280x613x280x613

School District 115

Taxes (unreported)
Taxes with Assessments (unreported)

Tax Year 2024