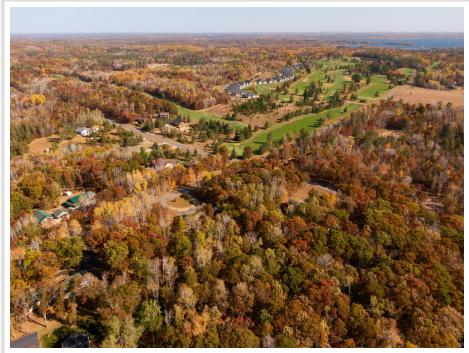

## **Description:**

Discover Breezy Point, MN! Embrace the beauty of nature with this 1+ acre wooded lot, perfectly situated in the heart of Breezy Point. Nestled in the desirable lakes area, this prime property offers the ideal canvas for your new home. Imagine waking up each day being conveniently close to local amenities. Enjoy the charm of a golf cart-friendly community, where you can easily access nearby shops, restaurants, and recreational activities. This lot provides the perfect blend of privacy and accessibility, allowing you to build your dream home just minutes from beautiful lakes and outdoor adventures. Whether you're seeking a getaway or a permanent residence, this property offers endless possibilities. Don't miss your chance to own in Breezy Point. Your future home awaits!

## **Additional Details:**

Lot Acres 1.09

Lot Dimensions 110x450x100x450

School District 186
Taxes \$166
Taxes with Assessments \$166
Tax Year 2024