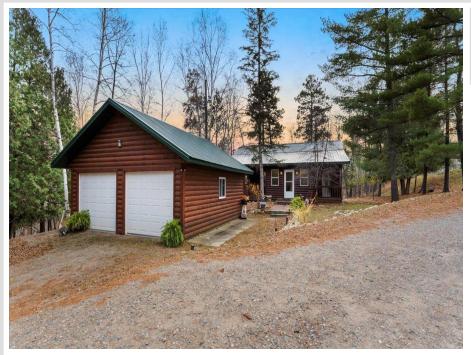

## Description:

This is the one!

Year-round country living with access to Little Sand Lake, just up the road from Zorbas and right on the ATV/snowmobile trails! Enjoy all four seasons of northern Minnesota living.

Summer means lake time that you can enjoy from the sand beach and private dock while the lawn care is taken care of for you. Spend the summer exploring all three connected lakes - Little Sand, Big Sand and Lake Ida.

Fall is an amazing time when the cabins shut down and you have the place all to yourself.

The driveway down to the lake makes a great sledding hill in the winter. Go right from the garage to the Paul Bunyan Forest and stop at Zorbas for pizza on your way home.

## Additional Details:

| Year Built             | 1940    |
|------------------------|---------|
| Lot Acres              | 0.19    |
| Lot Dimensions         | irg     |
| Garage Stalls          | 2       |
| School District        | 309     |
| Taxes                  | \$2,338 |
| Taxes with Assessments | \$2,548 |
| Tax Year               | 2024    |