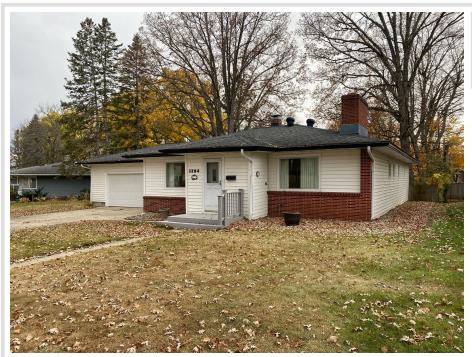

MLS 6623322 Residential

\$324,000

2,200 sq ft 2 bedrooms 3 baths

1124 Phinney Avenue Detroit Lakes MN 56501

Status: Active

## **Description:**

Experience the ideal blend of comfort, character, and convenience in this beautifully maintained home, perfectly situated just minutes from city amenities like the beach, park, and popular pickleball courts. Step inside to find a spacious family room with a vaulted ceiling, exposed beams, and a stunning stone wood-burning fireplace—perfect for cozy gatherings and creating lasting memories. The well-designed layout includes an inviting eat-in kitchen, formal dining room, and a generous living room, complemented by a large 3-season porch for relaxation throughout the year.

This 2-bedroom, 3-bath, 2379 sq ft home includes a tandem garage and offers both everyday ease and ample space for entertaining. Recent updates add even more appeal: two new decks, updated garage doors, a refreshed front porch, and a new boiler, with a roof repair completed in 2022. Don't miss this opportunity to own a delightful retreat that combines modern upgrades with a warm, welcoming atmosphere—ready for you to make it your own.