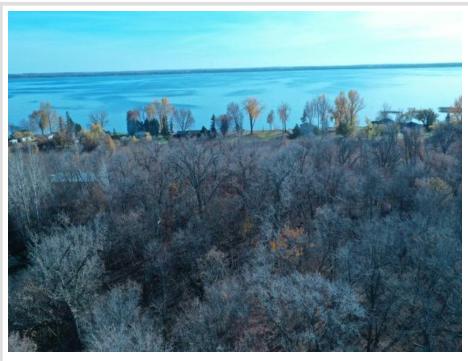

## **Description:**

Beautiful 2.51 acres with mature oak and hackberry trees. Quiet setting, great location between Perham, Ottertail and New York Mills. Clear some trees to have a view of Rush Lake. (No Access to lake). Shared driveway agreement in place. new survey, lot underbrush is cleared and ready to enjoy.