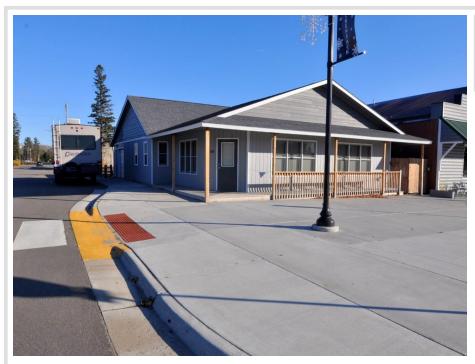

## **Description:**

One-level home with spacious workshop and commercial space in the heart of Hackensack. This property offers a 2 bedroom, 1-1/2 bath home with an attached 2 car garage. The home has an open floor plan, woodburning fireplace, and an attached 24x44 heated shop that leads to a 16x44 storage area continuing to a 20x32 commercial/retail space with office. This property is located on a corner lot on 1st Street across from the city park with views of beautiful Birch Lake. The possibilities are endless with this property. If you ever wanted to live where you work, rent out the retail space, or create an additional living space, this is the place for you. The home is walking distance to local shops and restaurants, the city park and swimming area, the Paul Bunyan Trail is across the street as well as the boat launch for Birch Lake. Enjoy all the Hackensack has to offer.