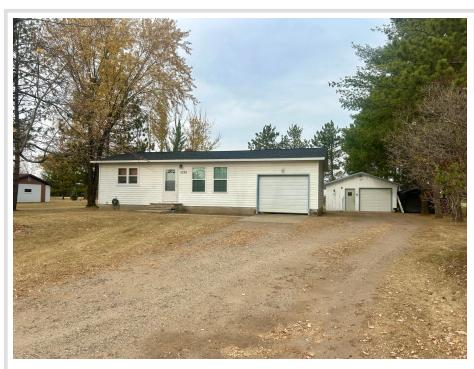

MLS 6623988 Residential

\$159,900

908 sq ft 2 bedrooms 1 baths

1030 Juniper Avenue Wadena MN 56482

Status: Active

## **Description:**

The feel of the country with the convenience of town. That is what you feel with this nice home on Juniper Ave NW. Large 120 x 200 lot. Home has new vinyl siding and new shingles. Recent updates of exterior doors, some windows, fixtures and newer natural gas furnace makes for a low maintenance one story home. Main level laundry, clean basement, attached garage as well as a 20 x 24 detached garage. Private septic and well. Vaulted living room and kitchen ceilings. Huge backyard with apple and plum trees and grape vines. Come take a look.