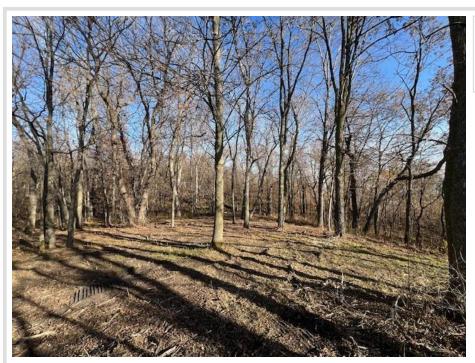

## **Description:**

Great Location between Perham, Ottertail, and New York Mills. Beautiful woods with mature Oak, and Hackberry. Level and sloped building sites. Could make a good walkout if wanted or a slab on grade homesite? With minimal tree trimming you will have a lake view from the homesite. This is an Outstanding building site in a perfect location.