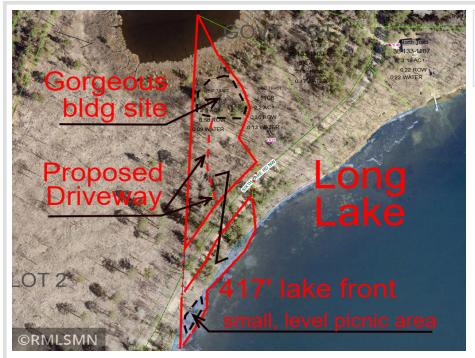

### **Description:**

Serene, private, peaceful. 2.8 ac on a private wildlife pond. The view is incredible. Nicely wooded, including numerous old growth red and white pines. Parklike, this is a setting you have to see to appreciate. Plus, your own 417ft of frontage on Long Lake just across the road. Located only 2 mi to downtown Walker. Also, adjoins public lands and is a stone's throw to the Heartland Trail. The strip fronting on Long Lake is narrow and does have a steep embankment that would require a stairway, however you do own 417 ft of private frontage. There is a flat area on the southern end that provides room for a firepit, picnic and docking area. The building site overlooking the pond is simply breathtaking. Very rare piece of property. Additional adjacent East Tract (2.2 ac, 290' frontage) is available \$125k.

## Additional Details:

| Lot Acres              | 2.8             |
|------------------------|-----------------|
| Lot Dimensions         | 417x620x107x530 |
| School District        | 113             |
| Taxes                  | (unreported)    |
| Taxes with Assessments | (unreported)    |
| Tax Year               | 2024            |