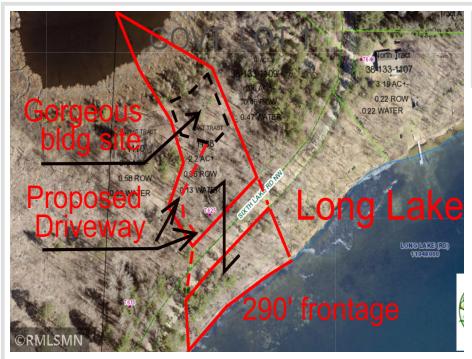

## **Description:**

Serene, private, peaceful. 2.2 ac on a private wildlife pond. The view is incredible. Nicely wooded, including numerous old growth red and white pines. Parklike, this is a setting you have to see to appreciate. Plus, your own 290ft of frontage on Long Lake just across the road. Located only 2 mi to downtown Walker. Also, sets a stone's throw from public lands the Heartland Trail. The strip fronting on Long Lake is narrow and does have a steep embankment that would require a stairway, however you do own 290ft of private frontage. The building site overlooking the pond is simply breathtaking. Very rare piece of property. Additional adjacent West Tract (2.8 ac, 417' frontage) is available \$125k.

## **Additional Details:**

Lot Acres 2.2

Lot Dimensions 290x590x100x535

School District 113

Taxes (unreported)
Taxes with Assessments (unreported)
Tax Year (2004)

Tax Year 2024