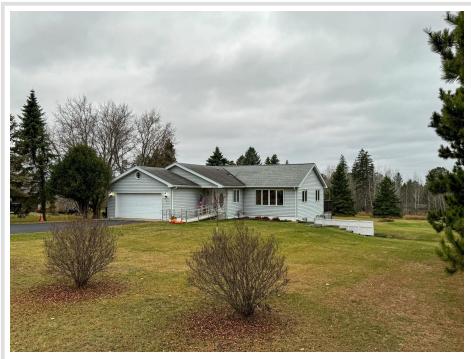

### **Description:**

You'll want to see this well maintained east side home!! 4 bedroom 3 bath 2 garage stall with designer kitchen, large primary suite, spacious foyer and walkout basement on a 1+ acre lot on Bemidji's east side, with a large west facing deck for sunsets and July 4th fireworks viewing!! Open floor plan on main level. Walkout basement has cozy family room with fireplace, 2 extra large bedrooms, bath, large laundry and tons of storage!!

#### Additional Details:

| Year Built             | 1992    |
|------------------------|---------|
| Lot Acres              | 1.03    |
| Lot Dimensions         | 150x300 |
| Garage Stalls          | 2       |
| School District        | 31      |
| Taxes                  | \$2,254 |
| Taxes with Assessments | \$2,254 |
| Tax Year               | 2023    |