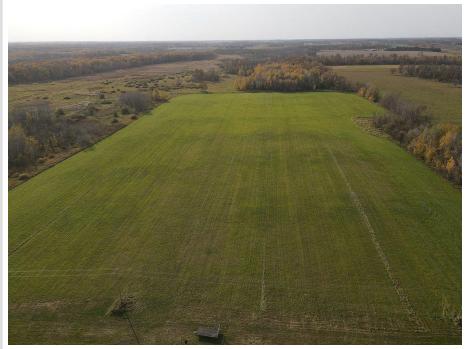

## **Description:**

40 acres of vacant land with direct frontage on Minnesota State Highway 210.

23 of the 40 acres are income-producing tillable acres.

The property has two dwelling rights.

## **Additional Details:**

Lot Acres 40

Lot Dimensions 1320 x 1320

School District 2170
Taxes \$756
Taxes with Assessments \$756
Tax Year 2024