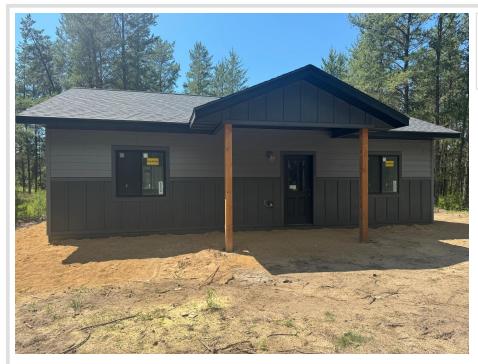

### **Description:**

Pending before printWelcome to your new home! Nestled amidst the beauty of a 2-acre pine-studded lot, this stunning new construction offers the perfect blend of modern elegance and natural serenity. As you enter this two-bedroom two bath home, you're greeted by an inviting open-concept living space illuminated by the soft glow of natural light. The heart of the home is the great room with premium amenities like soft-close cabinets, a walk-in pantry, solid core doors, and LTV flooring. Outside, the front covered porch offers a retreat where you can sip your morning coffee or bask in the sun. The expansive lot provides ample space for outdoor activities, from gardening to stargazing, offering a peaceful sanctuary to call your own. The exterior also boasts premium features like Marvin windows and LP Smart Siding. For added storage and convenience, the heated attached garage is perfect for all your toys. Don't miss your chance to make this exquisite modern home yours.