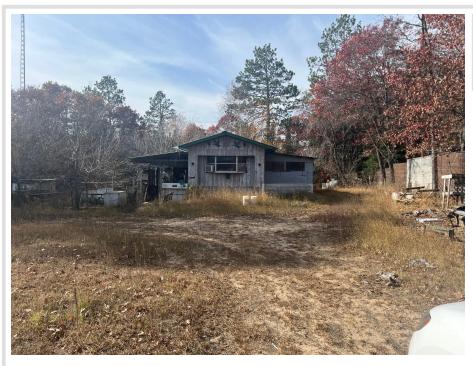

## **Description:**

Bring your imagination or just tear it down and build your new home between Bemidji and Cass Lake. As-is sale with a 1973 mobile home on the property. This is a conservator sale with everything left at the home / property.

# Additional Details:

| Year Built             | 1973    |
|------------------------|---------|
| Lot Acres              | 0.61    |
| Lot Dimensions         | 100x260 |
| School District        | 115     |
| Taxes                  | \$498   |
| Taxes with Assessments | \$498   |
| Tax Year               | 2024    |