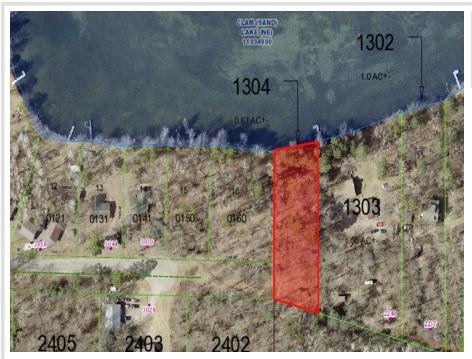

MLS 6625477 Lake Land

\$70,000

0.67 Acres Raw Land

XXX Unnamed Street Backus MN 56435

Waterfront: Clam

Status: Pending

## **Additional Details:**

Lot Acres 0.67

Lot Dimensions 104x311x101x269

School District 2174 Taxes \$240 Taxes with Assessments \$240 Tax Year 2023