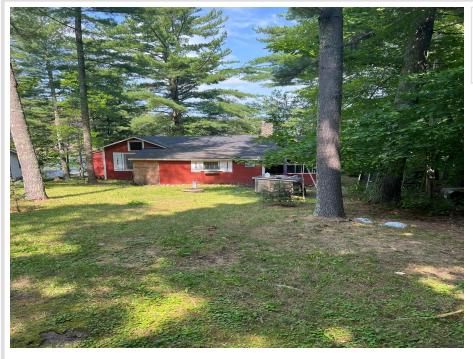

MLS 6625503 Lake Home

# \$219,900

880 sq ft 3 bedrooms 1 baths

992 Sarajac Road Longville MN 56655

Waterfront: Girl

Status: Active

# Description:

(description unavailable)