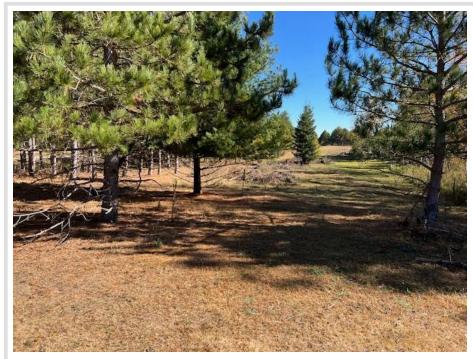

## **Description:**

5 acres in lakes country, Tar Access, buffer of mature pines, Great building site or camping site for seasonal use. Close to Ottertail and many area lakes. The property has been pastures and is clean and ready for you. Final Survey will be completed upon acceptance of a purchase agreement.