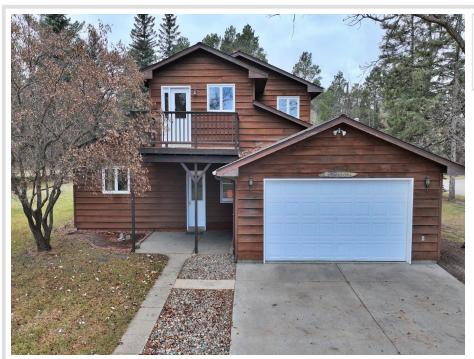

## **Description:**

This 5 bedroom, 3 bath home sits on a 1 acre lot with a peaceful country vibe. It's a great mix of space and comfort, with beautifully updated hardwood floors throughout the main living areas. The main floor includes a bedroom and a den or office, perfect for working from home or extra living space. The living and dining rooms feature wood ceilings, adding a cozy, rustic touch. Upstairs, you'll find four more bedrooms, including one with its own private deck—ideal for relaxing or enjoying the view. The other bedrooms are spacious and ready for family or guests. The home also has a heated and insulated attached garage, along with a detached garage for extra storage or a workshop. The lower level has potential for a family room and another bedroom, with just a little finishing work needed. Outside, the 1 acre lot offers plenty of space for outdoor activities, gardening, or just enjoying the quiet. This home offers room to grow and the chance to add your own personal touch.