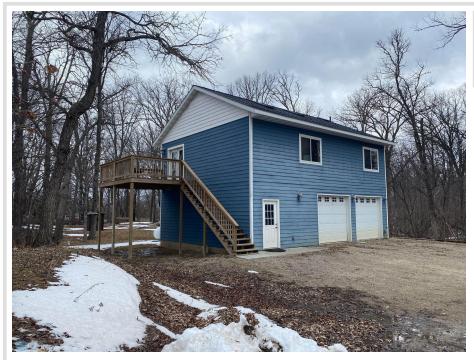

### **Description:**

Situated amidst rural surroundings, and located within 10 miles of Detroit Lakes, this property encompasses 2.5 acres and features a 2-bedroom, 1-bathroom 936 square feet home. The interior boasts an inviting open floor plan with vaulted ceilings, skylights, and highlighted by a dining area seamlessly connecting to a newly constructed deck, offering additional outdoor living opportunities. Completing the layout, a spacious tuck-under garage and utility area are conveniently located on the lower level. Recently added driveway loop for easy in and out!