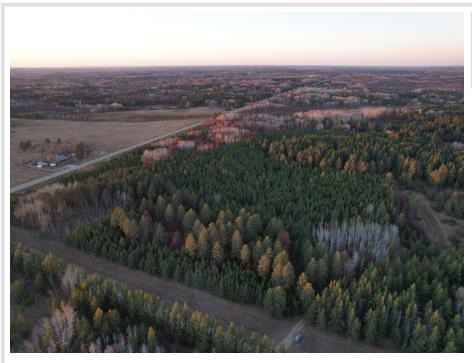

## **Description:**

Discover a top-end hunting property nestled among the towering pines, perfectly situated between Sebeka and Menahga. This 2-bedroom, 1-bath cabin features a cozy loft, a welcoming porch, and a full kitchen, making it an ideal getaway for both relaxation and recreation. The extensive trail system winds through the property, providing excellent access and ensuring ease and stealth to and from each stand location and food plot. This property has a proven track record for both quality and quantity of deer and turkey, making it an excellent choice for avid hunters. With sightings of deer, turkey, bear, and grouse, your options are endless. A great mix of timber and some low ground willows in the northwest corner provide excellent bedding cover for deer, enhancing your hunting opportunities. A spacious shop offers ample storage for equipment and gear, ensuring you have everything you need at your fingertips. This property is not just a hunting spot; it's a lifestyle. Don't miss your chance to own a piece of heaven that offers both adventure and tranquility. Book a showing todav!