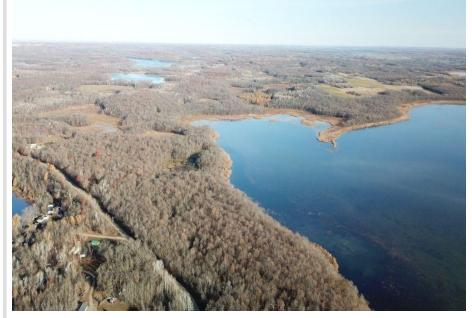

MLS 6626314 Lake Land

\$472,500

155 Acres Raw Land

XXXX Killian Rd Rochert MN 56578

Waterfront: Little Round

Status: Pending

## **Description:**

155 acres of paradise located only 12 miles NE of Detroit Lakes with lakeshore on Little Round Lake.

This is an exceptional hunting property for deer, waterfowl, and bear. Mixed woods including birch, oak, maple, popular, and more. Property has been surveyed. Property has some old buildings.