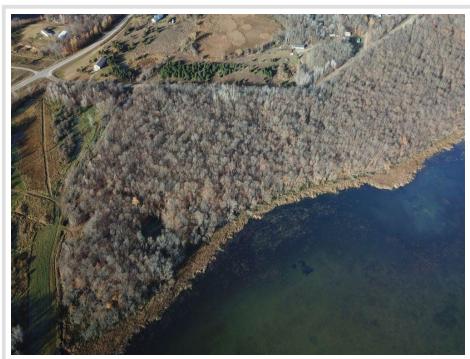

MLS 6626387 Lake Land

\$132,500

50 Acres Raw Land

XXXX Killian Rd Rochert MN 56578

Waterfront: Little Round

Status: Pending

## **Description:**

50 Acres of land with frontage on Little Round Lake only 12 miles NE of Detroit Lakes. With access along Killian road this property would make an excellent building site, camping location, and investment opportunity! Property has been surveyed. Property sells as-is and is subject to court approval. Property may need title corrections. Additional land available see MLS:6626314. This is tract B on the survey. All offers must be submitted by Wed. Nov. 6th 2024 by 12pm central time.