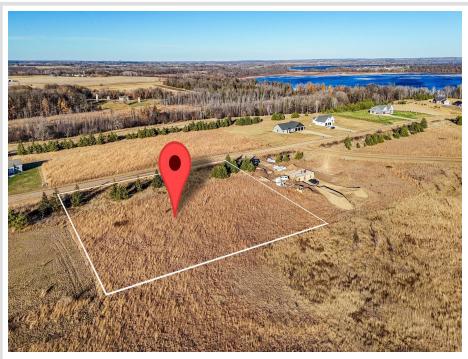

MLS 6626530 Land

\$38,000

2.5 Acres Raw Land

25 Turtle Bay Circle Perham MN 56573

Status: Active

## **Description:**

Welcome to Turtle Bay! This 2.5 acre, level lot is ready for your DREAM HOME. Enjoy life just outside of Perham in this beautiful, newer develoment. Only 5 minutes from downtown.

## **Additional Details:**

Lot Acres 2.5

Lot Dimensions 308 x 361 x 303 x 356

School District 549
Taxes \$310
Taxes with Assessments \$310
Tax Year 2024