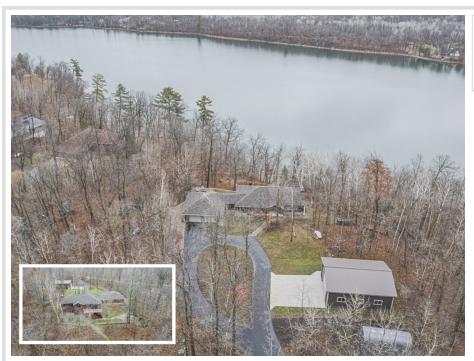

## **Description:**

ARCHITECTURAL, THOUGHTFULLY DESIGNED 3-BED, 2-BATH, 2+ ACRE HOME OFFERING VIEWS OF PICKEREL LAKE FROM EVERY ROOM + NEW 26 X 32 FOLTZ BUILDING! From the moment you step inside, you'll be impressed by the high ceilings, clean lines and ample natural light. This stand out property is situated on a private 2+ acre wooded lot. The living space extends outdoors to a fabulous heated sunroom, ideal for enjoying the lake views year-round, even in the cooler months. In addition to the heated sunroom, there is a screened-in porch that offers the perfect spot for relaxing in the fresh air without worrying about insects. Step outside onto the deck, perfect for grilling, entertaining, or simply soaking in the sun while enjoying the peaceful surroundings. New shingles, septic & 26x32 Foltz building w/epoxy, electric & floor drain all done in 2023, walk out basement, dual heat, 'super' insulated, screened porch, driveway resealed in 2024, spacious walk in closets, wood fireplace, newer water heater, pressure tank & water softener are just a few of the many features this great property has to offer. Whether you're enjoying the lake views from indoors or outdoors, this home is an ideal place to relax and unwind. Don't miss out on this Pickerel Lake gem!