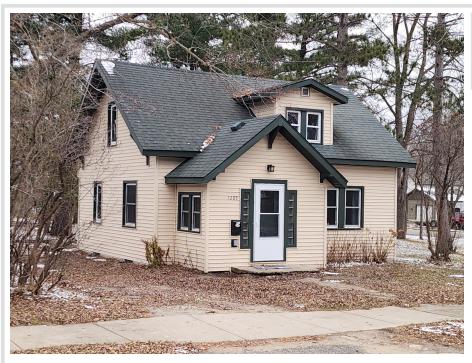

MLS 6626616 Residential

\$159,900

1,194 sq ft 3 bedrooms 2 baths

1205 2nd Street Wadena MN 56482

Status: Active

## **Description:**

HOME LOOKING FOR A NEW OWNER. All new inside, new kitchen, bath with subway tile shower, main level bedroom, 2 bedrooms and a bath upstairs. MAIN floor laundry. Large Mud room. One of the most geourgous lots in Wadena. Give a call and make it yours!